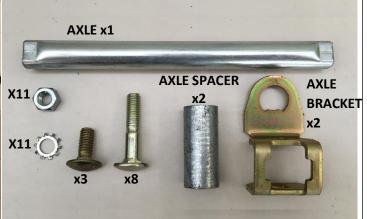

## FITTING THE WHEEL

- 6. INSERT AXLE THROUGH THE WHEEL HUB.
- 7. SLIDE AXLE SPACER OVER EACH END OF AXLE. ENSURE AXLE AND SPACER ARE POSITIONED CENTRAL IN THE HUB.
- **8.** LOCATE ONE AXLE BRACKET AT POSITION 5 ON FRONT FRAME "**B**". INSERT 1 x LONG BOLT THROUGH STRUT, AXLE BRACKET AND FRAME. TIGHTEN WITH WASHER & NUT AS SHOWN IN DIAGRAM BELOW.
- **9.** INSERT ONE END OF AXLE AND WHEEL ASSEMBLY INTO THE AXLE BRACKET. ENSURE THE FLAT EDGE ALIGNS WITH THE FORM OF THE AXLE BRACKET.
- **10.** SLIDE THE SECOND AXLE BRACKET INTO POSITION ON THE OTHER SIDE OF THE FRAME. ALIGN THE AXLE TO ENSURE IT SLOTS INTO POSITION AT THE SAME TIME.
- 11. SECURE STRUT, AXLE BRACKET AND FRAME WITH 1 x LONG BOLT AND TIGHTEN WITH WASHER & NUT.
- 12. CHECK OVER ENTIRE ASSEMBLY, FULLY TIGHTEN ALL BOLTS AND ENSURE THAT THE WHEEL IS FREE TO SPIN.