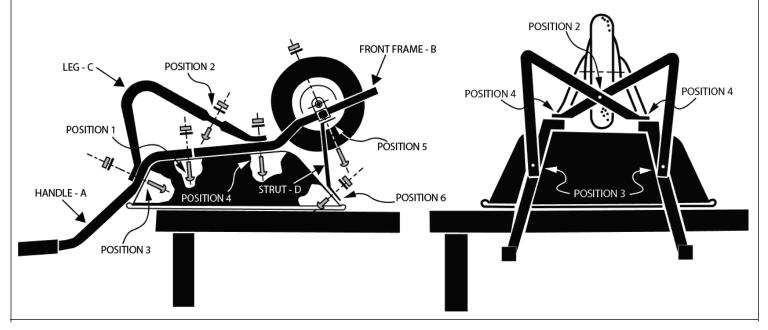

<u>TIP</u> – PLACE STRONG TAPE OVER THE HEAD OF THE BOLTS TO HOLD THEM IN POSITION DURING ASSEMBLY. USE A MALLET TO KNOCK COMPONENTS INTO POSITION IF NEEDED.

- 1. PLACE WHEELBARROW BOWL UPSIDE DOWN OVER A BENCH OR TABLE EDGE.
- **2.** ASSEMBLE HANDLES "A" INTO FRONT FRAME "B" AS PER DIAGRAM. LOCATE ASSEMBLY OVER THE HOLES IN THE BOWL. INSERT 2 x LONG BOLTS FROM INSIDE THE BOWL AT POSITION 1 AND FINGER TIGHTEN WITH WASHERS & NUTS.
- **3.** ASSEMBLE LEGS " $\mathbf{C}$ " TOGETHER IN A CROSS-PATTERN AT POSITION 2 WITH 1 x SHORT BOLT AND <u>FINGER TIGHTEN</u> WITH WASHER & NUT.
- **4.** LOCATE THE LEGS OVER THE BOWL AS SHOWN AND FIX WITH 4 x LONG BOLTS AT POSITION 3 & 4. <u>FINGER TIGHTEN</u> WITH WASHERS & NUTS.
- 5. ASSEMBLE THE 2 STRUTS "D" TO THE FRONT OF THE BOWL AND FINGER TIGHTEN ONLY.

## FITTING THE WHEEL

- 6. INSERT AXLE THROUGH THE WHEEL HUB.
- 7. SLIDE AXLE SPACER OVER EACH END OF AXLE. ENSURE AXLE AND SPACER ARE POSITIONED CENTRAL IN THE HUB.
- **8.** LOCATE ONE AXLE BRACKET AT POSITION 5 ON FRONT FRAME "**B**". INSERT 1 x LONG BOLT THROUGH STRUT, AXLE BRACKET AND FRAME. TIGHTEN WITH WASHER & NUT AS SHOWN IN DIAGRAM BELOW.
- **9.** INSERT ONE END OF AXLE AND WHEEL ASSEMBLY INTO THE AXLE BRACKET. ENSURE THE FLAT EDGE ALIGNS WITH THE FORM OF THE AXLE BRACKET.
- **10.** SLIDE THE SECOND AXLE BRACKET INTO POSITION ON THE OTHER SIDE OF THE FRAME. ALIGN THE AXLE TO ENSURE IT SLOTS INTO POSITION AT THE SAME TIME.
- 11. SECURE STRUT, AXLE BRACKET AND FRAME WITH 1 x LONG BOLT AND TIGHTEN WITH WASHER & NUT.
- 12. CHECK OVER ENTIRE ASSEMBLY, FULLY TIGHTEN ALL BOLTS AND ENSURE THAT THE WHEEL IS FREE TO SPIN.