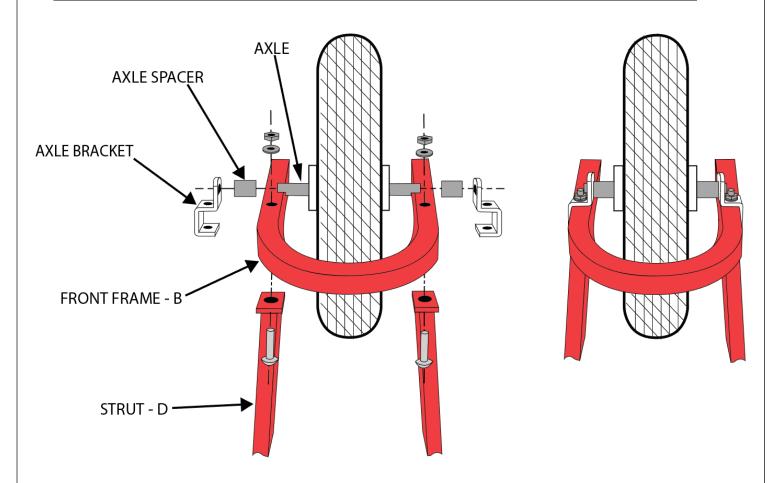

## FITTING THE WHEEL

- 6. INSERT AXLE THROUGH THE WHEEL HUB.
- 7. SLIDE AXLE SPACER OVER EACH END OF AXLE. ENSURE AXLE AND SPACER ARE POSITIONED CENTRAL IN THE HUB.
- **8.** LOCATE ONE AXLE BRACKET AT POSITION 5 ON FRONT FRAME "**B**". INSERT 1 x LONG BOLT THROUGH STRUT, AXLE BRACKET AND FRAME. TIGHTEN WITH WASHER & NUT AS SHOWN IN DIAGRAM BELOW.
- **9.** INSERT ONE END OF AXLE AND WHEEL ASSEMBLY INTO THE AXLE BRACKET. ENSURE THE FLAT EDGE ALIGNS WITH THE FORM OF THE AXLE BRACKET.
- **10.** SLIDE THE SECOND AXLE BRACKET INTO POSITION ON THE OTHER SIDE OF THE FRAME. ALIGN THE AXLE TO ENSURE IT SLOTS INTO POSITION AT THE SAME TIME.
- 11. SECURE STRUT, AXLE BRACKET AND FRAME WITH 1 x LONG BOLT AND TIGHTEN WITH WASHER & NUT.
- 12. CHECK OVER ENTIRE ASSEMBLY, FULLY TIGHTEN ALL BOLTS AND ENSURE THAT THE WHEEL IS FREE TO SPIN.