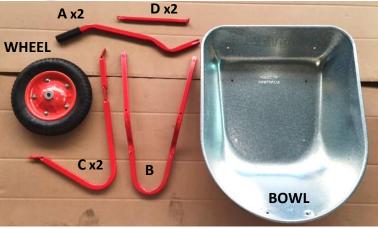

<u>TIP</u> – PLACE STRONG TAPE OVER THE HEAD OF THE BOLTS TO HOLD THEM IN POSITION DURING ASSEMBLY. USE A MALLET TO KNOCK COMPONENTS INTO POSITION IF NEEDED.

- 1. PLACE WHEELBARROW BOWL UPSIDE DOWN OVER A BENCH OR TABLE EDGE.
- **2.** ASSEMBLE HANDLES "A" INTO FRONT FRAME "B" AS PER DIAGRAM. LOCATE ASSEMBLY OVER THE HOLES IN THE BOWL. INSERT 2 x LONG BOLTS FROM INSIDE THE BOWL AT POSITION 1 AND FINGER TIGHTEN WITH WASHERS & NUTS.
- **3.** ASSEMBLE LEGS " $\mathbf{C}$ " TOGETHER IN A CROSS-PATTERN AT POSITION 2 WITH 1 x SHORT BOLT AND <u>FINGER TIGHTEN</u> WITH WASHER & NUT.
- **4.** LOCATE THE LEGS OVER THE BOWL AS SHOWN AND FIX WITH 4 x LONG BOLTS AT POSITION 3 & 4. <u>FINGER TIGHTEN</u> WITH WASHERS & NUTS.
- 5. ASSEMBLE THE 2 STRUTS "D" TO THE FRONT OF THE BOWL AND FINGER TIGHTEN ONLY.