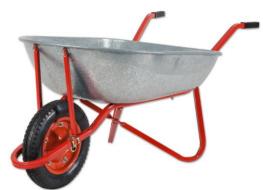

## **HOMEBUILDER**

Daytek.

Design for Today

ASSEMBLY INSTRUCTION

<u>CAUTION!</u> – INFLATE TYRE WITH CARE. DO NOT EXCEED RECOMMENDED PRESSURE. ENSURE SQUARE NECK OF BOLTS ARE LOCATED IN BOWL DURING ASSEMBLY.